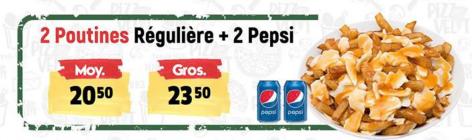

## **FESTIVAL POUTINES**

## **POUTINES**

|            | Pet 4"        | Moy. 7"                  | Gr. 8"         | 1 |
|------------|---------------|--------------------------|----------------|---|
|            | S maken Flags | Secretary 100 transition | LAUG. BUILDING |   |
| Régulière  | 6,95          | 9,85                     | 11,80          |   |
| Poulet     | 7,99          | 10,99                    | 12,49          |   |
| Hot Dog    | 7,99          | 10,99                    | 12,49          |   |
| Pepperoni  | 7,99          | 10,99                    | 12,49          |   |
| Bacon      | 7,99          | 10,99                    | 12,49          |   |
| Québécoise | 8,49          | 11,59                    | 13,49          |   |
|            |               |                          |                |   |