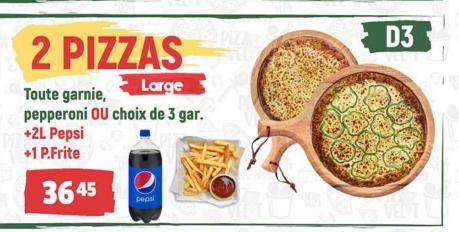

## UNE / SINGLE PIZZA + PEPSI GRATUIT / FREE

Petite 1699

Petite sauce et fromage + 3 garnitures + 1 Pepsi (335ml) gratuit

Moyenne 1899

Moyenne sauce et fromage + 3 garnitures + 2 Pepsi (335ml) gratuit

Large 2255

Large sauce et fromage + 3 garnitures + 2 Pepsi (335ml) gratuit

Ex-Large 2495

Ex-Large sauce et fromage + 3 garnitures + 1 Pepsi (2L) gratuit

| 2 DITTAC Davis 1 Caula Driv                                           | Petite         | - Moyenne                               | Large 1         | Ex-Large    |
|-----------------------------------------------------------------------|----------------|-----------------------------------------|-----------------|-------------|
| 2 PIZZAS Pour 1 Seule Prix Pizza délicieuse, fraiche et croustillante | 2×10"          | 2×12"                                   | 2×14"           | 2×16"       |
| Nature (sauce et fromage)                                             | 20,90          | 23,55                                   | 29,25           | 32,95       |
| Pepperoni et fromage                                                  | 22,90          | 25,55                                   | 31,25           | 34,95       |
| Pepperoni et bacon                                                    | 23,90          | 26,55                                   | 32,25           | 36,95       |
| Viande fumée et onions                                                | 23,90          | 500000000000000000000000000000000000000 | San Contraction | Section 200 |
|                                                                       | 105-0-1        | 26,55                                   | 32,25           | 36,95       |
| Hawaïenne (jambon et ananas)                                          | 23,90          | 26,55                                   | 32,25           | 36,95       |
|                                                                       | 2×10"          | 2×12"                                   | 2×14"           | 2×16"       |
| Toute garnie                                                          | 24,50          | 27,15                                   | 34,05           | 38,55       |
| Pepperoni, champignons et piments verts                               | Dopuis .       | 1903                                    | AD              |             |
| Spéciale Velat                                                        | 24,50          | 27,15                                   | 34,05           | 38,55       |
| Champignons, oignons, tomates tranchées                               | , piments ver  | ts et boeuf                             |                 |             |
| Québécoise 🔻 🚾                                                        | 25,50          | 28,15                                   | 34,55           | 39,55       |
| Pepperoni, champignons bacon et extra fr                              | omage          |                                         |                 |             |
| Mexicaine Table 1                                                     | 25,50          | 28,15                                   | 35,05           | 39,55       |
| Sauce mexicaine, boeuf, olives noires, oign                           | ons et pimen   | ts forts                                |                 |             |
| Pizza au poulet 🔫                                                     | 25,50          | 28,15                                   | 35,05           | 39,55       |
| Sauce, fromage, poulet, champignons et pi                             | ments verts    |                                         |                 |             |
| Deluxe -                                                              | 25,95          | 28,60                                   | 35,60           | 40,95       |
| Pepperoni, oignons, champignons, piments                              |                | on Mil                                  |                 |             |
| Végétarienne 🔻                                                        | 25,95          | 28,60                                   | 35,60           | 40,95       |
| Champignons, oignons, piments verts, tom                              |                | es et olive vert                        |                 |             |
| Poulet B.B.Q.                                                         | 25,95          | 28,60                                   | 35,60           | 40,95       |
| Sauce B.B.Q. , poulet, oignons et olives noir                         | es             |                                         |                 |             |
| Spéciale du Chef 🔫 💛 📈                                                | 25,95          | 28,60                                   | 35,60           | 40,95       |
| Steak marinée, oignons, champignons, pim                              | nents verts    |                                         |                 |             |
| Pizza Suprême                                                         | 26,50          | 29,60                                   | 36,60           | 41,95       |
| Sauce, fromage, viande fumée, jambon, ba                              | con, boeuf, pe | epperoni et sau                         | ucisse italienn | e           |
| Extra, ingrédient                                                     | 3,00           | 3,50                                    | 4,00            | 4,50        |