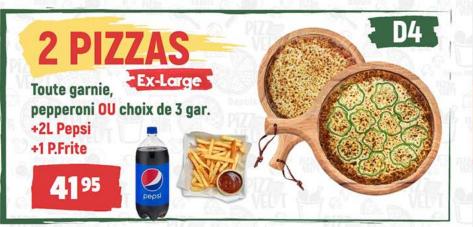

## UNE / SINGLE PIZZA + PEPSI GRATUIT / FREE

Petite 1699

Petite sauce et fromage + 3 garnitures + 1 Pepsi (335ml) gratuit

Moyenne 1899

Moyenne sauce et fromage + 3 garnitures + 2 Pepsi (335ml) gratuit

Large 2255

Large sauce et fromage + 3 garnitures + 2 Pepsi (335ml) gratuit

Ex-Large 2495

Ex-Large sauce et fromage + 3 garnitures + 1 Pepsi (2L) gratuit

| 2 DITTAC Davis 1 Caula Driv                                           | Petite         | - Moyenne                               | Large 1         | Ex-Large    |
|-----------------------------------------------------------------------|----------------|-----------------------------------------|-----------------|-------------|
| 2 PIZZAS Pour 1 Seule Prix Pizza délicieuse, fraiche et croustillante | 2×10"          | 2×12"                                   | 2×14"           | 2×16"       |
| Nature (sauce et fromage)                                             | 20,90          | 23,55                                   | 29,25           | 32,95       |
| Pepperoni et fromage                                                  | 22,90          | 25,55                                   | 31,25           | 34,95       |
| Pepperoni et bacon                                                    | 23,90          | 26,55                                   | 32,25           | 36,95       |
| Viande fumée et onions                                                | 23,90          | 500000000000000000000000000000000000000 | San Contraction | Section 200 |
|                                                                       | 105-0-1        | 26,55                                   | 32,25           | 36,95       |
| Hawaïenne (jambon et ananas)                                          | 23,90          | 26,55                                   | 32,25           | 36,95       |
|                                                                       | 2×10"          | 2×12"                                   | 2×14"           | 2×16"       |
| Toute garnie                                                          | 24,50          | 27,15                                   | 34,05           | 38,55       |
| Pepperoni, champignons et piments verts                               | Dopuis .       | 1903                                    | AD              |             |
| Spéciale Velat                                                        | 24,50          | 27,15                                   | 34,05           | 38,55       |
| Champignons, oignons, tomates tranchées                               | , piments ver  | ts et boeuf                             |                 |             |
| Québécoise 🔻 🚾                                                        | 25,50          | 28,15                                   | 34,55           | 39,55       |
| Pepperoni, champignons bacon et extra fr                              | omage          |                                         |                 |             |
| Mexicaine Table 1                                                     | 25,50          | 28,15                                   | 35,05           | 39,55       |
| Sauce mexicaine, boeuf, olives noires, oign                           | ons et pimen   | ts forts                                |                 |             |
| Pizza au poulet 🔫                                                     | 25,50          | 28,15                                   | 35,05           | 39,55       |
| Sauce, fromage, poulet, champignons et pi                             | ments verts    |                                         |                 |             |
| Deluxe -                                                              | 25,95          | 28,60                                   | 35,60           | 40,95       |
| Pepperoni, oignons, champignons, piments                              |                | on Mil                                  |                 |             |
| Végétarienne 🔻                                                        | 25,95          | 28,60                                   | 35,60           | 40,95       |
| Champignons, oignons, piments verts, tom                              |                | es et olive vert                        |                 |             |
| Poulet B.B.Q.                                                         | 25,95          | 28,60                                   | 35,60           | 40,95       |
| Sauce B.B.Q. , poulet, oignons et olives noir                         | es             |                                         |                 |             |
| Spéciale du Chef 🔫 💛 📈                                                | 25,95          | 28,60                                   | 35,60           | 40,95       |
| Steak marinée, oignons, champignons, pim                              | nents verts    |                                         |                 |             |
| Pizza Suprême                                                         | 26,50          | 29,60                                   | 36,60           | 41,95       |
| Sauce, fromage, viande fumée, jambon, ba                              | con, boeuf, pe | epperoni et sau                         | ucisse italienn | e           |
| Extra, ingrédient                                                     | 3,00           | 3,50                                    | 4,00            | 4,50        |