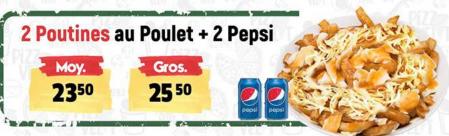

## **FESTIVAL POUTINES**

## **POUTINES**

|            | Pet 4"        | Moy. 7"                  | Gr. 8"         | 1 |
|------------|---------------|--------------------------|----------------|---|
|            | S maken Flags | Secretary 100 transition | LAUG. BUILDING |   |
| Régulière  | 6,95          | 9,85                     | 11,80          |   |
| Poulet     | 7,99          | 10,99                    | 12,49          |   |
| Hot Dog    | 7,99          | 10,99                    | 12,49          |   |
| Pepperoni  | 7,99          | 10,99                    | 12,49          |   |
| Bacon      | 7,99          | 10,99                    | 12,49          |   |
| Québécoise | 8,49          | 11,59                    | 13,49          |   |
|            |               |                          |                |   |